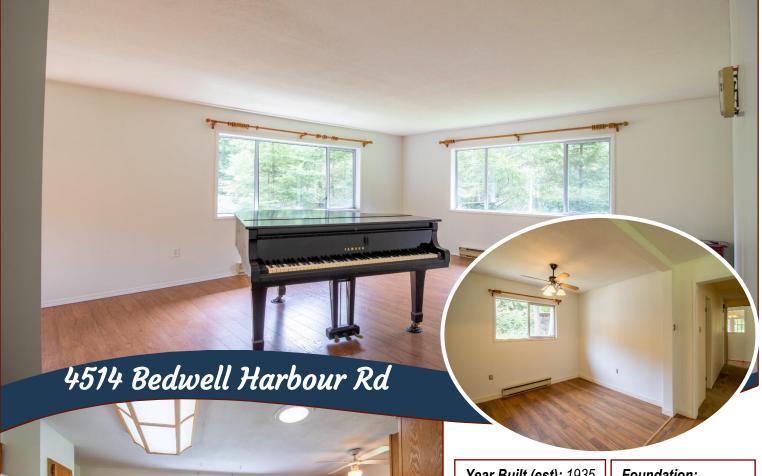

# Beautiful Heritage Acreage!

A great heritage property with lots of island history! This family home has been very wellmaintained with 2 acres of usable land for your homesteading needs. Bring your modern touches to the interior, which has room to accommodate both family & friends. Outside, there is a cold room pantry, workshop, carport, greenhouse and studio, places to find inspiration for your morning routine, work day or creative pursuits. Garden is fully fenced & ready for planting and room for your chickens and ducks. A short walk down the road is the Driftwood Centre & Pt Browning Marina/Pub. Enjoy dinner/drinks on the patio and a leisurely walk home. On Saturdays, it's an easy walk or bike to the Farmers Market at the Community Hall and Hope Bay beyond. A short 5 minute drive to the ferry, float plane and golf course. A paradise property in the the island! Measurements approximate-Buyer to verify, if required. Seller will receive and review offers on May 19th, 2021 at 12:00. Access on Short Rd.

# Property Details

Year Built (est): 1935

Lot Acres: 2.00

**Bedrooms:** 3

Bathrooms: 2

**Fin SqFt:** 2,162

**Unfin SqFt:** 0

**Bsmt:** Partially

finished

Bsmt Height: 10 ft

Water: Drilled Well

Waste: Septic

System

Driveway: Gravel/dirt

Foundation:

Concrete Poured

Roof: Asphalt

shingle

**Ext Fin:** Vinyl siding

Heat: Baseboard electric. Wood