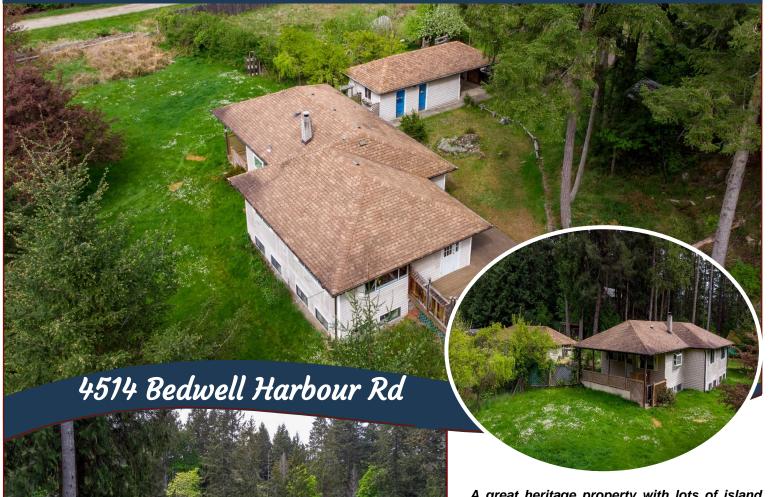

# Beautiful Heritage Acreage!

A great heritage property with lots of island history! This family home has been very wellmaintained with 2 acres of usable land for your homesteading needs. Bring your modern touches to the interior, which has room to accommodate both family & friends. Outside, there is a cold room pantry, workshop, carport, greenhouse and studio, places to find inspiration for your morning routine, work day or creative pursuits. Garden is fully fenced & ready for planting and room for your chickens and ducks. A short walk down the road is the Driftwood Centre & Pt Browning Marina/Pub. Enjoy dinner/drinks on the patio and a leisurely walk home. On Saturdays, it's an easy walk or bike to the Farmers Market at the Community Hall and Hope Bay beyond. A short 5 minute drive to the ferry, float plane and golf course. A paradise property in the the island! Measurements approximate-Buyer to verify, if required. Seller will receive and review offers on May 19th, 2021 at 12:00. Access on Short Rd.

### 4514 Bedwell Harbour Rd

Aerial - 4514 Bedwell Flans

Hope Bay: 250-629-3166 Sidney: 250-656-5062 info@DocksideRealty.ca